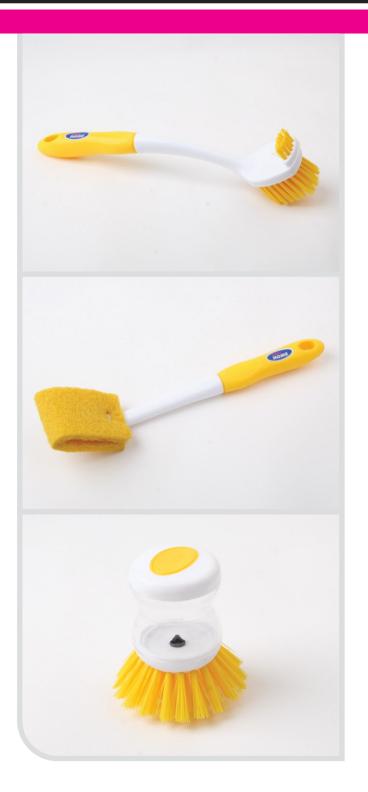

- SOFT-GRIP HANDLE
- DURABLE BRISTLES

Long-handled brush takes on tough cleanup jobs on stoneware, cookware and more.

## 1. Kitchen Brush

| No. | Barcode       | Packing | Pack Size    |
|-----|---------------|---------|--------------|
| 107 | 9555390501077 | PVC Bag | 12 Units/Ctn |

Colours: Yellow Green

## 2. Kitchen Brush

| No. | Barcode       | Packing | Pack Size    |
|-----|---------------|---------|--------------|
| 106 | 9555390501060 | PVC Bag | 12 Units/Ctn |

Colours: Yellow Green

## 3. Kitchen Brush

| No. | Barcode       | Packing | Pack Size    |
|-----|---------------|---------|--------------|
| 104 | 9555390501046 | Вох     | 12 Units/Ctn |

Colours: Yellow Green

Press to release some dishwashing liquid while washing.