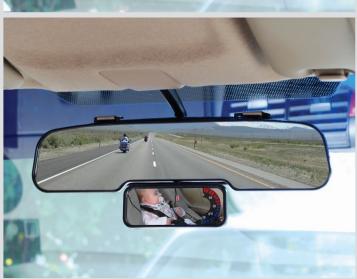

## 3. Little Wagon Rear View Mirror - With Thermometer

| No. | Barcode       | Packing             | Pack Size   |
|-----|---------------|---------------------|-------------|
| 867 | 9555390508670 | Double Blister Card | 6 Units/Ctn |