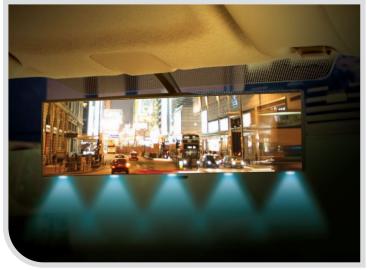

## 4. Little Wagon Rear View Mirror - With Light

| No. | Barcode       | Packing             | Pack Size   |
|-----|---------------|---------------------|-------------|
| 868 | 9555390508687 | Double Blister Card | 6 Units/Ctn |