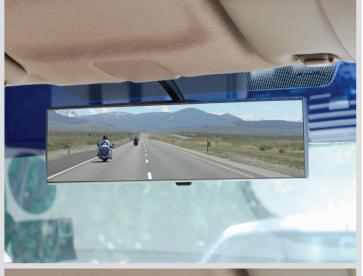

## 1. Little Wagon Rear View Mirror - Convex 270mm

| I | No. | Barcode       | Packing             | Pack Size   |
|---|-----|---------------|---------------------|-------------|
| I | 848 | 9555390508489 | Double Blister Card | 6 Units/Ctn |